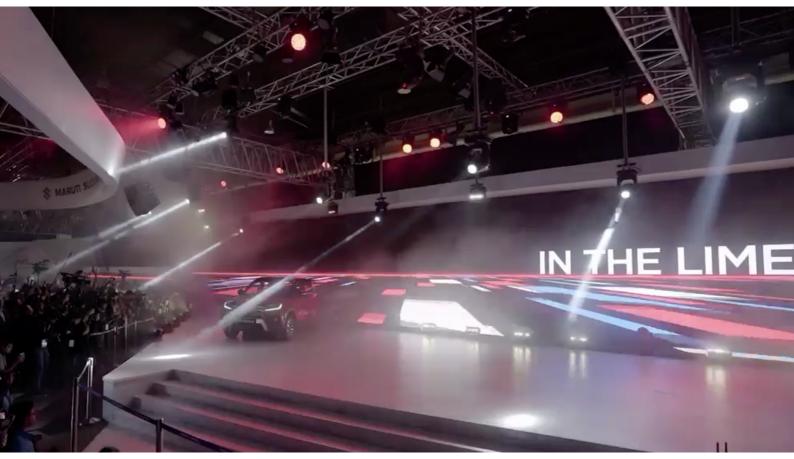

## vertical linear axis DMX / ArtNet controlled for stage application

The Axxis system is compact closed unit for positioning stage elements like Moving Lights, Lighting Fixtures and Displays. The Axxis Unit is ArtNet operated and able to lift up to 27kg on a speed of 0-0,5m/sec in the standard version. Fixtures are supported with Power and Signal due the lifting profile