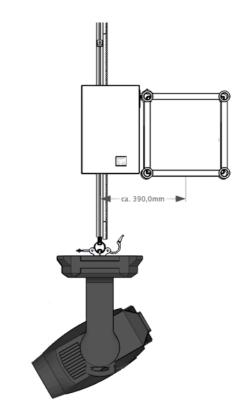

## vertical linear axis DMX / ArtNet controlled for stage application

The Axxis system is compact closed unit for positioning stage elements like Moving Lights, Lighting Fixtures and Displays. The Axxis Unit is ArtNet operated and able to lift up to 27kg on a speed of 0-0,5m/sec in the standard version. Fixtures are supported with Power and Signal due the lifting profile

## Standard version:

Load: 27kg

Speed: 0 - 0,5m/sec

Lifting hight: 2,5m

Axxis: 290mm x 260mm x 400mm / 25kg

Individual adjustments for projects and special applications are possible.

For more information visit: